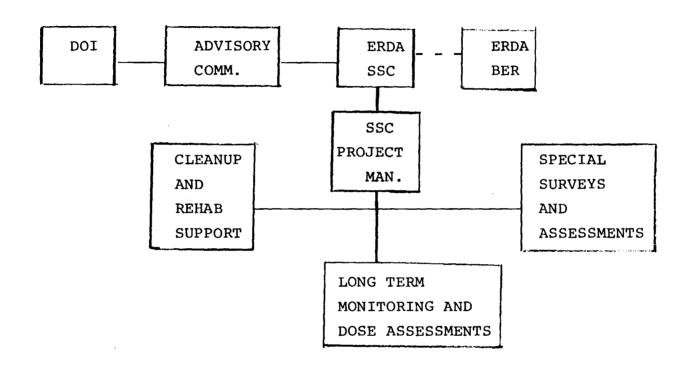

MARSHALL ISLANDS
RADIOLOGICAL SAFETY PROGRAM
ERDA DIVISION OF

SAFETY, STANDARDS, AND COMPLIANCE

- o RADIOLOGICAL SUPPORT FOR DNA CLEANUP OF ENEWETAK
- o PERSONNEL AND ENVIRONMENTAL MONITORING BIKINI, ENEWETAK, RONGELAP, AND UTIRIK
- o RADIOLOGICAL SURVEY 13 ATOLLS RECEIVING WEAPONS TESTING FALLOUT

\* BER RESEARCH IN THE PACIFIC AND MEDICAL FOLLOWUP FOR RONGELAP AND UTIRIK PEOPLE COMPLETELY SEPERATE ORGANIZATIONALLY FROM THE SAFETY PROGRAM AND ARE FUNDED SEPERATELY. THESE SSC AND BER ACTIVITIES WILL BE COORDINATED WITHIN ERDA HQ. AS SHOWN BY THE DASHED LINE.

### LONG TERM MONITORING AND DOSE ASSESSMENTS

#### SPECIAL SURVEYS AND ASSESSMENTS

#### CLEANUP AND REHABILITATION SUPPORT