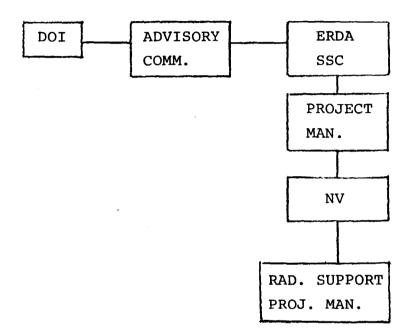

## RADIOLOGICAL SUPPORT FOR DNA CLEANUP OF ENEWETAK

- o GUIDELINES AND CRITERIA FOR CLEANUP
- o RADIOLOGICAL ADVICE ON CLEANUP
- o RADIOLOGICAL LAB AND OTHER TECHNICAL SUPPORT
- o CERTIFICATION

## RADIOLOGICAL SUPPORT FOR DNA CLEANUP OF ENEWETAK - STAFFING

- o NEVADA OPERATIONS OFFICE STAFF
- o EBERLINE INSTRUMENT CO.
- o EG&G CO.